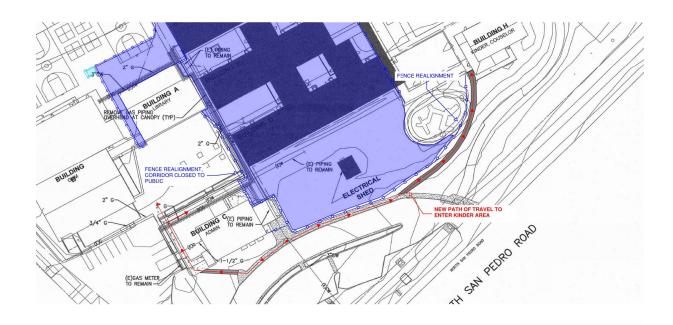

## Venetia Valley School Supplemental Construction Update

**Temporary Kinder Area Entrance Path** 

On Monday 11/19/18, Alten Construction will be realigning the construction fences in preparation for the demolition of Building D, E, and F. This will close off access to the corridor leading to the kinder area. The new path of travel to enter the kinder area will take students and staff around the front of the East side of campus to the newly paved path leading into the kinder area, as shown above. This fence configuration will stay in place for the duration of construction.